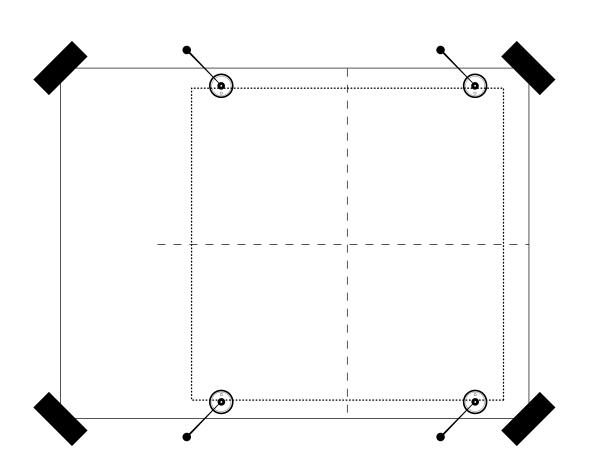

- 4. Install four (4) anchors if necessary.
- **5.** Install the bottom two (2) brackets.

- 2. Mark screw holes with something sharp for screw positions.
- **3.** Remove the instruction sheet.
- **6.** Install glass and top bracket.
- **7.** Tighten the set screws.
- **8.** Remove the protective cover from the adhesive on back of the cap before installing.