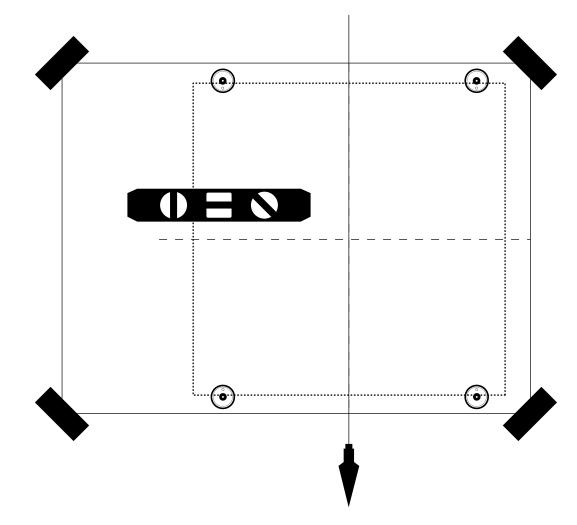

×11111 x4

×mmm x4

These parts MUST be installed on surfaces supported by at least 1/2" thick plywood or 5/8" drywall material or stronger substrates.

1. Tape this instruction sheet to the wall in the position in which you want to install the plaque. Use low tack painter's tape and level this sheet using the cross bars.

- 4. Install four (4) anchors if necessary.
- **5.** Install the bottom two (2) brackets.

- 2. Mark screw holes with something sharp for screw positions.
- **3.** Remove the instruction sheet.
- **6.** Install glass and top bracket.
- **7.** Tighten the set screws.
- **8.** Remove the protective cover from the adhesive on back of the cap before installing.