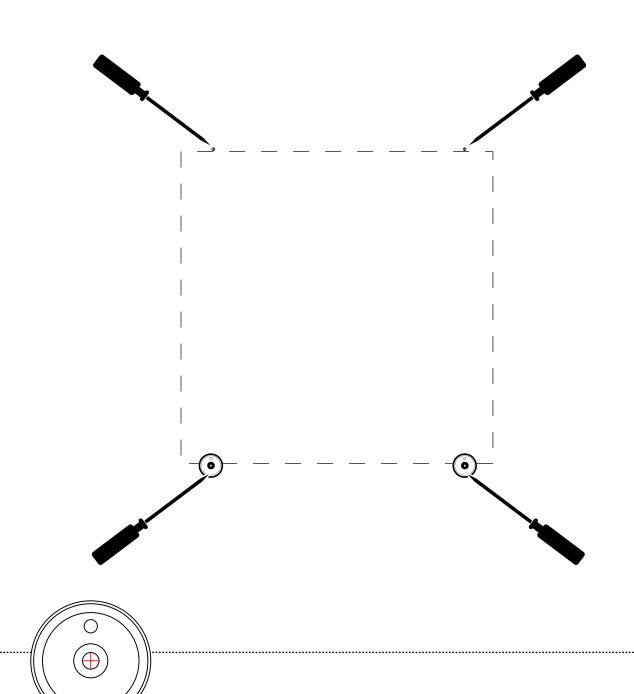

- 4. Install four (4) anchors if necessary.
- **5.** Install the bottom two (2) brackets.

- 2. Mark screw holes with something sharp for screw positions.
- **3.** Remove the instruction sheet.
- **6.** Install glass and top bracket.
- **7.** Tighten the set screws.
- **8.** Remove the protective cover from the adhesive on back of the cap before installing.