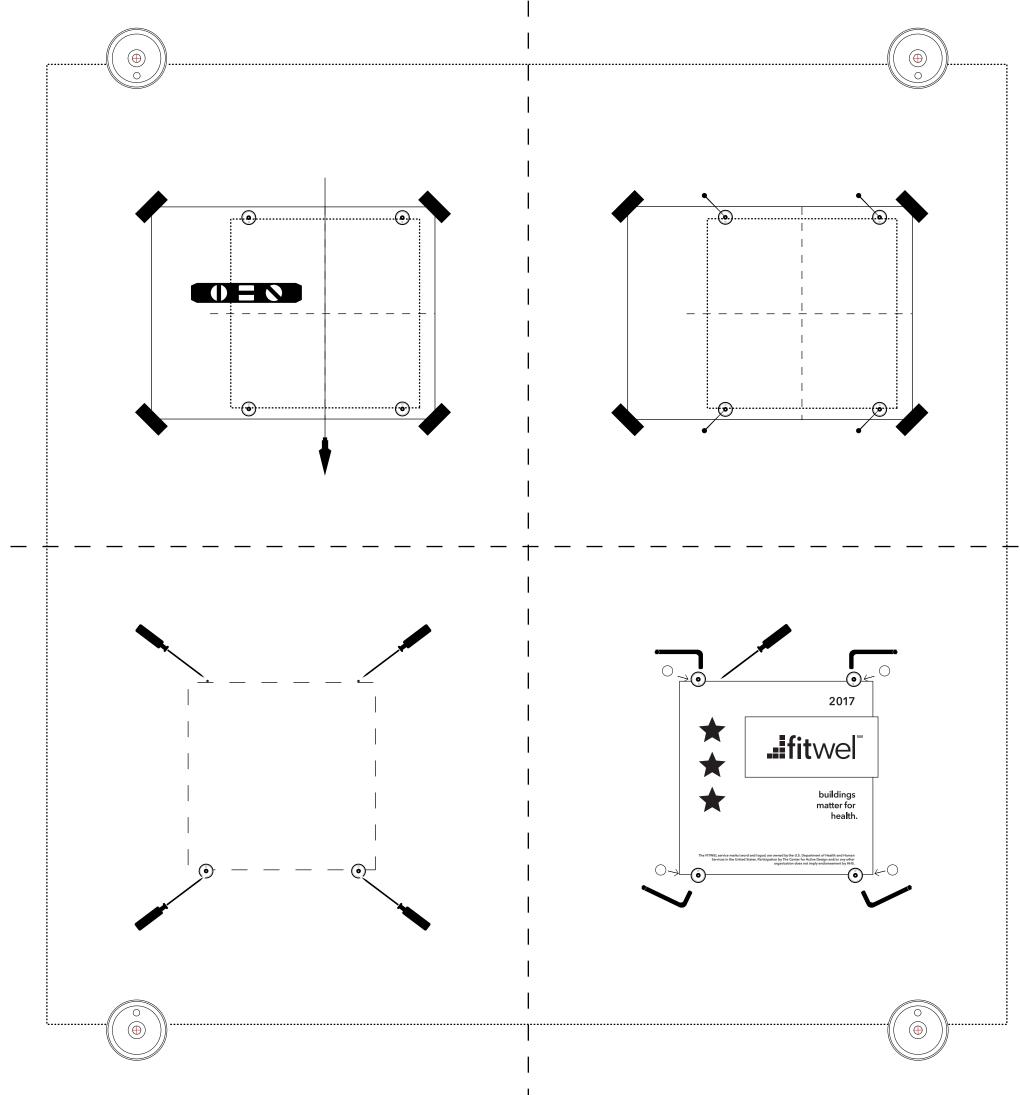

×mmm x4

These parts MUST be installed on surfaces supported by at least 1/2" thick plywood or 5/8" drywall material or stronger substrates.

1. Tape this instruction sheet to the wall in the position in which you want to install the plaque. Use low tack painter's tape and level this sheet using the cross bars.

- 2. Mark screw holes with something sharp for screw positions.
- **3.** Remove the instruction sheet.

4. Install four (4) anchors if necessary.

**5.** Install the bottom two (2) brackets.

- **6.** Install glass and top bracket.
- **7.** Tighten the set screws.
- **8.** Remove the protective cover from the adhesive on back of the cap before installing.